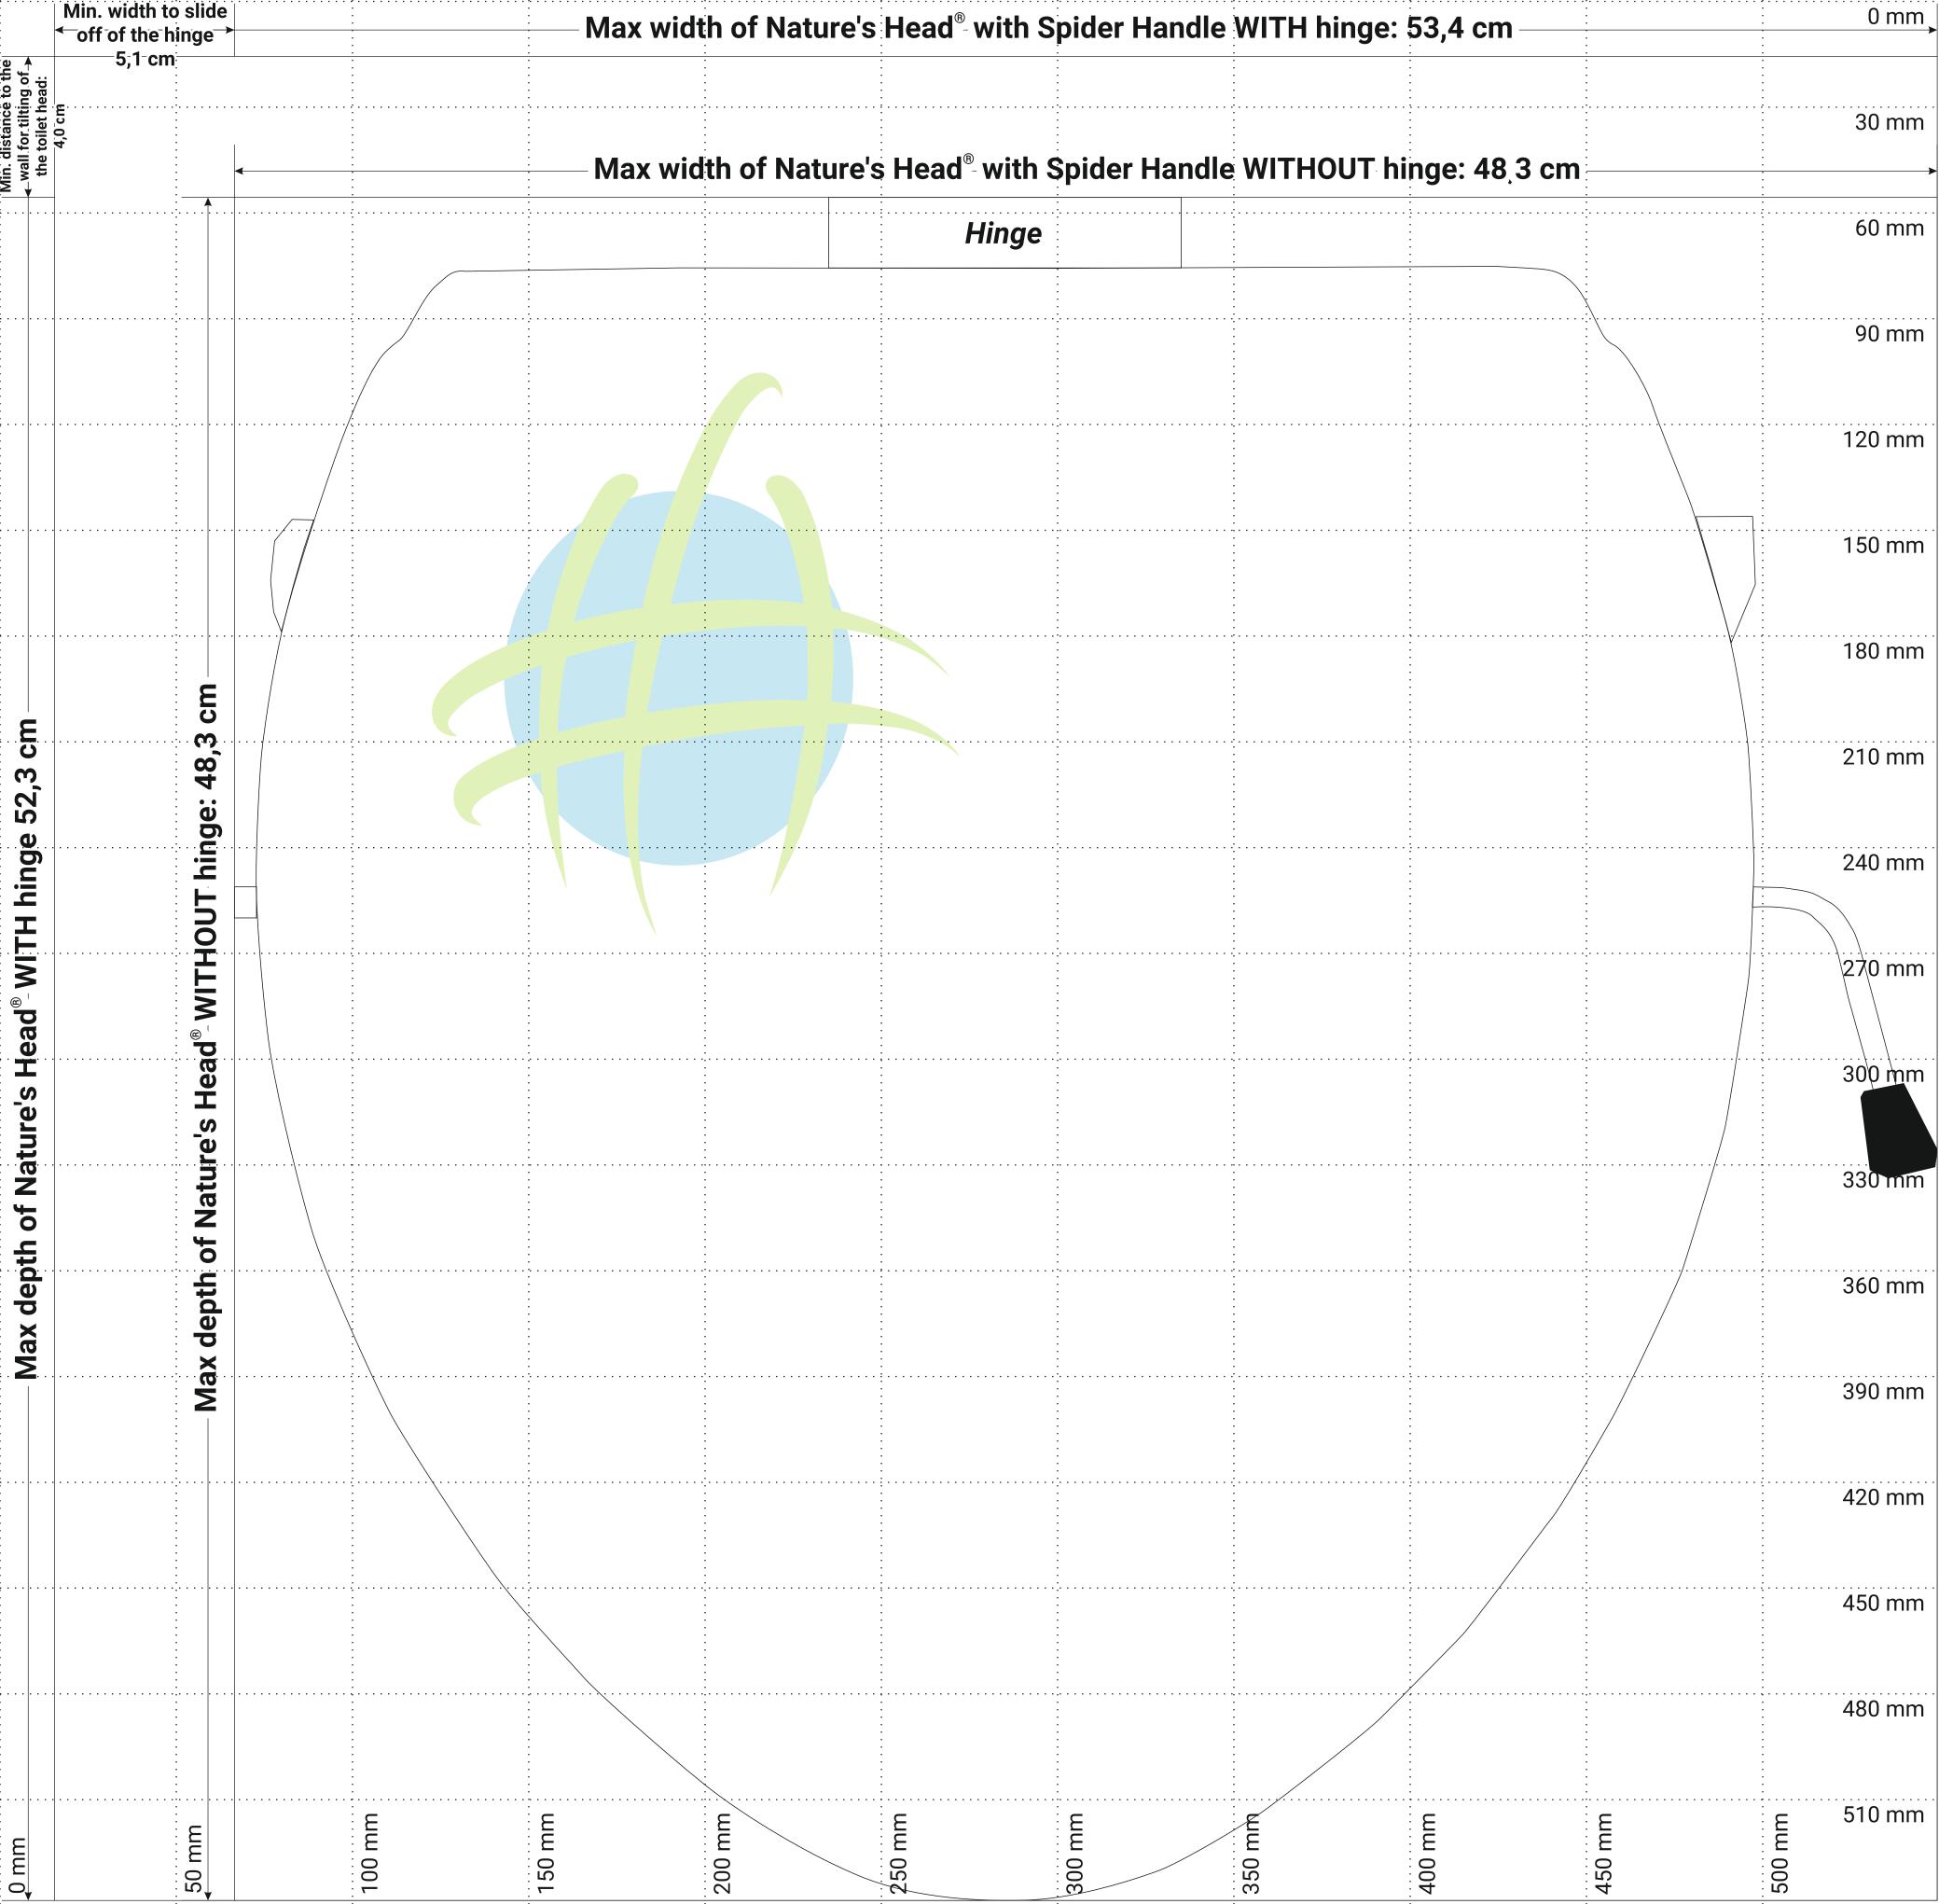

You can print out this template on normal paper, glue it together and possibly transfer it to solid cardboard.

You will find the measurements of the following toilet parts on the following pages:

1st side: Toilet head

## Please note:

- 1. The outer dimensions show the maximum space required by the Nature's Head<sup>®</sup> toilet with Spider Handle when the rear hinge is used to tilt the toilet head. You then need approx. 4 cm clearance to the wall behind the toilet when installing the toilet in order to be able to tilt the head. As it is a slip hinge, you also need approx. 5.1 cm clearance to the left (when you are watching standing in front of the toilet).
- 2. The inner dimensions show the maximum size of the toilet with Spider Handle if the sliding hinge is omitted. This can be done using a 3/16" Allen key. Please note that only the upper part of the hinge should be removed, otherwise insects could enter through the screw holes. Doing without the hinge does not change the use of the toilet, instead of removing the toilet head by tilting and sliding it, it is simply lifted upwards without the hinge.