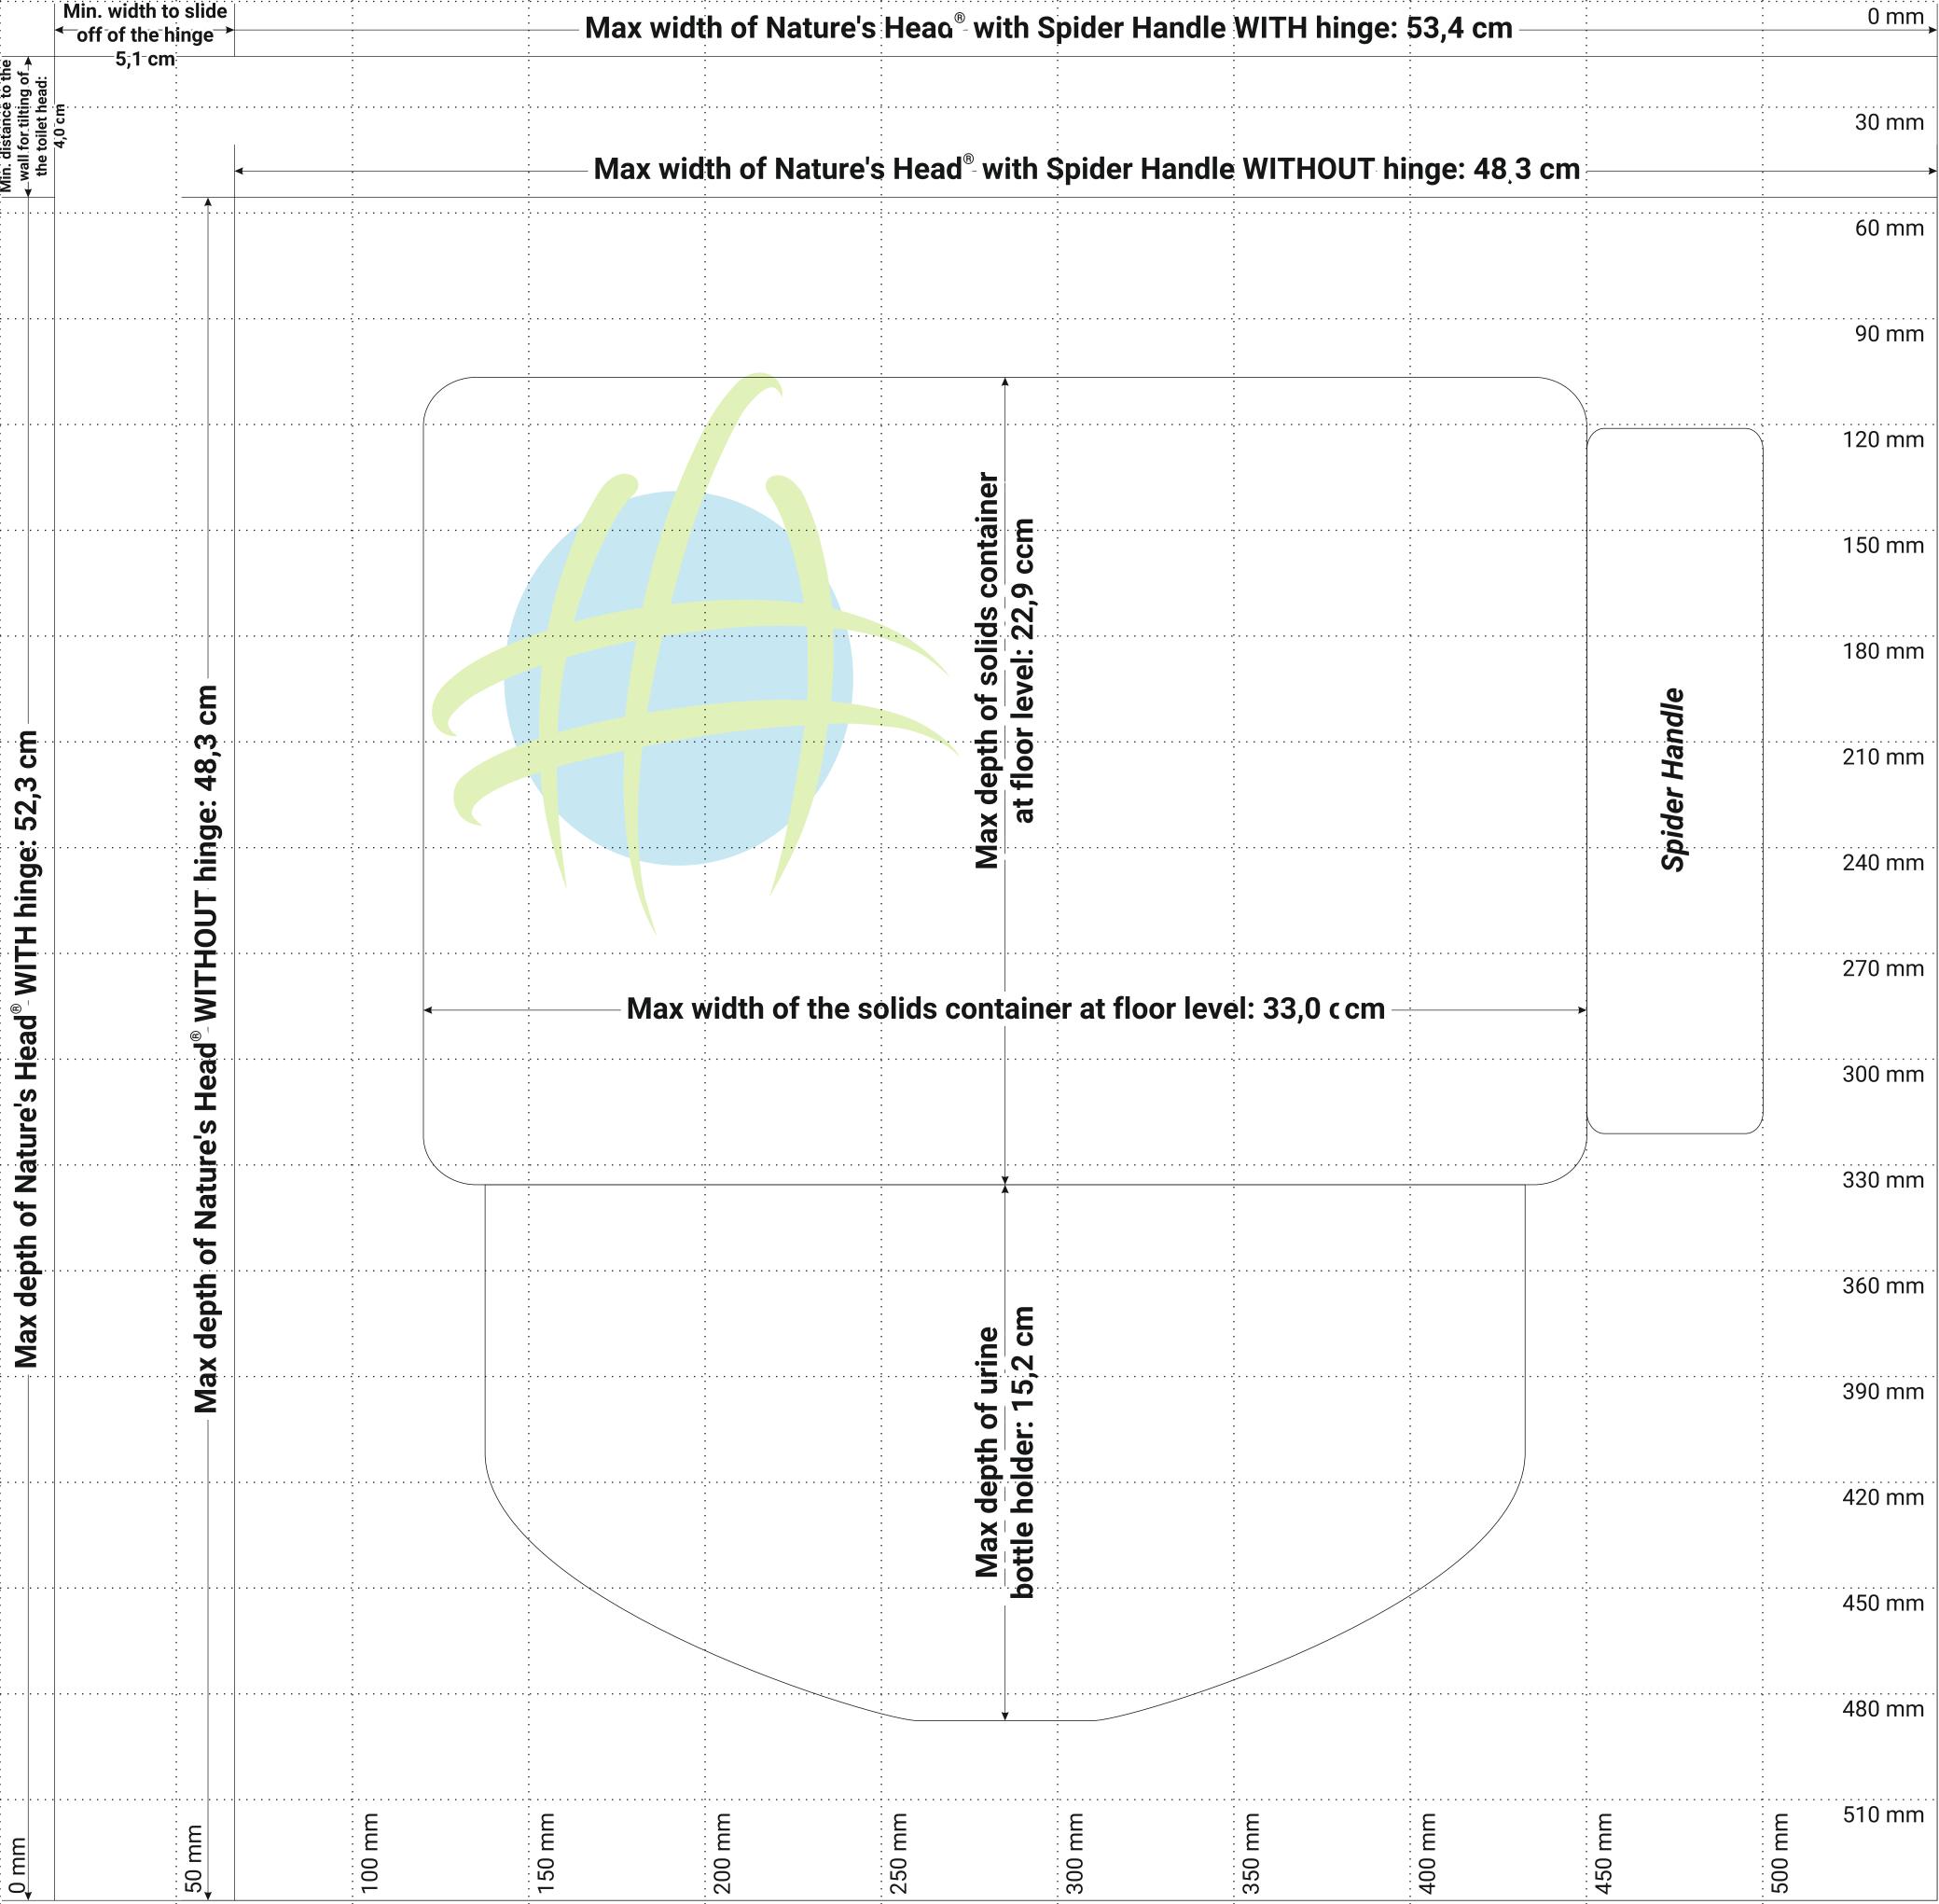

2nd side: Solid waste container at floor level 3rd side: Solid waste container upper rim

Once you have selected the desired page, please select the following menu settings from the options in your <u>Adobe Acrobat Reader</u>:

## Please note:

- 1. The outer dimensions show the maximum space required by the Nature's Head<sup>®</sup> toilet with Spider Handle when the rear hinge is used to tilt the toilet head. You then need approx. 4 cm clearance to the wall behind the toilet when installing the toilet in order to be able to tilt the head. As it is a slip hinge, you also need approx. 5.1 cm clearance to the left (when you are watching standing in front of the toilet).
- 2. The inner dimensions show the maximum size of the toilet with Spider Handle if the sliding hinge is omitted. This can be done using a 3/16" Allen key. Please note that only the upper part of the hinge should be removed, otherwise insects could enter through the screw holes. Doing without the hinge does not change the use of the toilet, instead of removing the toilet head by tilting and sliding it, it is simply lifted upwards without the hinge.