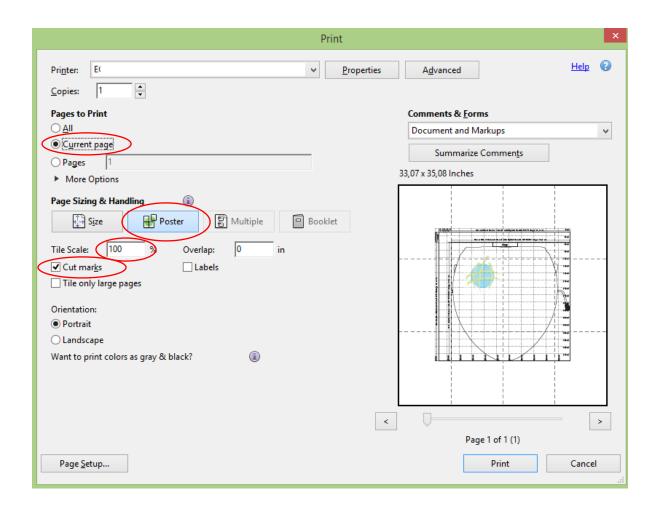

2nd side: Solid waste container at floor level 3rd side: Solid waste container upper rim

Once you have selected the desired page, please select the following menu settings from the options in your <u>Adobe Acrobat Reader</u>:

The PDFs are printed out on 6 pages each and must be glued together using the cutting marks. At the bottom right edge you will find the information about the spacing of the grid.

Note: Each printer has a different setting for the print margin. After gluing the 6 sides together, please check the measurements.

For more information on dimensions and installation, please visit our website: <a href="https://tomtur.de/Natures-Head-Composting-Toilet-with-Spider-Handle">https://tomtur.de/Natures-Head-Composting-Toilet-with-Spider-Handle</a>