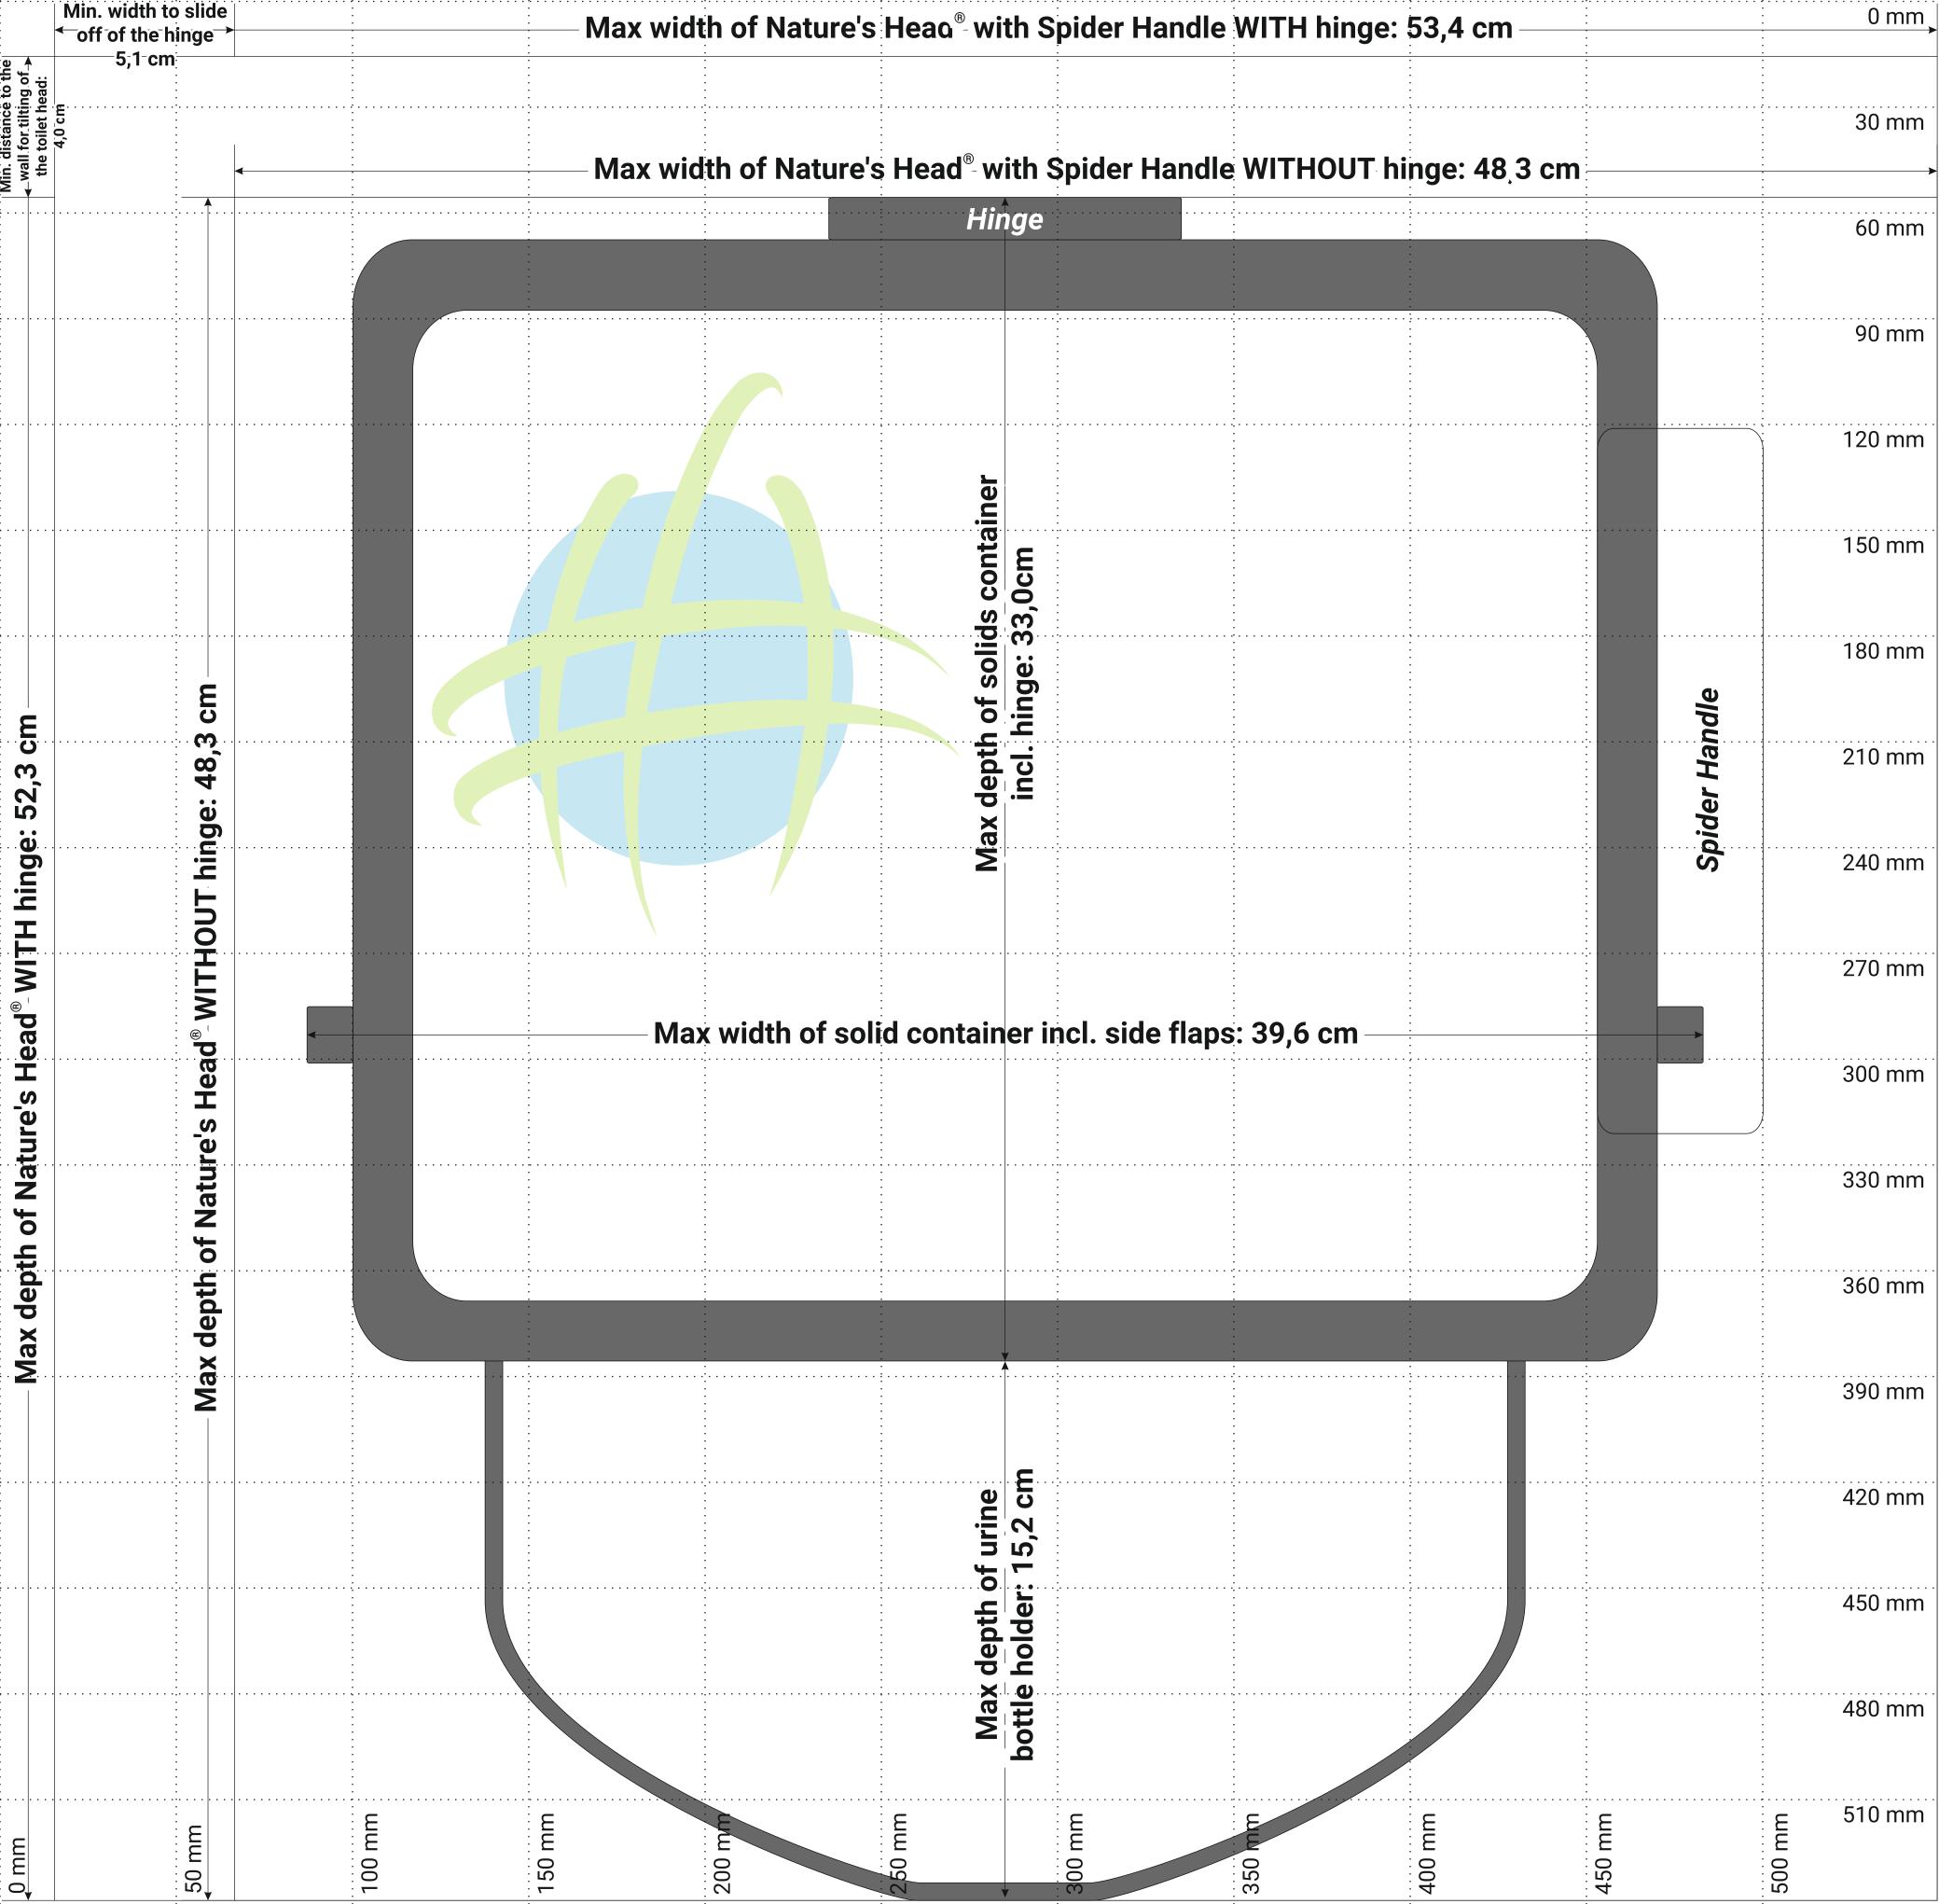

2nd side: Solid waste container at floor level 3rd side: Solid waste container upper rim

Once you have selected the desired page, please select the following menu settings from the options in your <u>Adobe Acrobat Reader</u>:

## Please note:

- 1. The outer dimensions show the maximum space required by the Nature's Head<sup>®</sup> toilet with Spider Handle when the rear hinge is used to tilt the toilet head. You then need approx. 4 cm clearance to the wall behind the toilet when installing the toilet in order to be able to tilt the head. As it is a slip hinge, you also need approx. 5.1 cm clearance to the left (when you are watching standing in front of the toilet).
- 2. The inner dimensions show the maximum size of the toilet with Spider Handle if the sliding hinge is omitted. This can be done using a 3/16" Allen key. Please note that only the upper part of the hinge should be removed, otherwise insects could enter through the screw holes. Doing without the hinge does not change the use of the toilet, instead of removing the toilet head by tilting and sliding it, it is simply lifted upwards without the hinge.